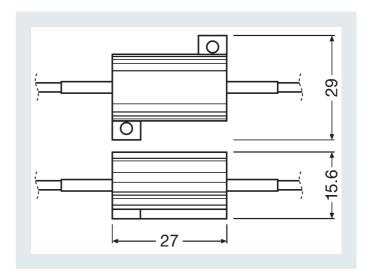

### **Product datasheet**

| Application (Category and Product specific) | Accessories for LED retrofits                                                                                 |  |
|---------------------------------------------|---------------------------------------------------------------------------------------------------------------|--|
| Electrical data                             |                                                                                                               |  |
| Power input                                 | 25.20 W                                                                                                       |  |
| Power input tolerance                       | ±20 %                                                                                                         |  |
| Nominal wattage                             | 21.00 W                                                                                                       |  |
| Dimensions & weight                         |                                                                                                               |  |
| Diameter                                    | 20.0 mm                                                                                                       |  |
| Product weight                              | 26.00 g                                                                                                       |  |
| Length                                      | 27.0 mm                                                                                                       |  |
| Lifespan                                    |                                                                                                               |  |
| Lifespan Tc                                 | 2000 h                                                                                                        |  |
| Lifespan B3                                 | 2000 h                                                                                                        |  |
| Capabilities                                |                                                                                                               |  |
| Technology                                  | LED                                                                                                           |  |
| Certificates & standards                    |                                                                                                               |  |
| ECE category                                | -                                                                                                             |  |
| Logistical data                             |                                                                                                               |  |
| Order reference                             | NCB21                                                                                                         |  |
| Environmental information                   |                                                                                                               |  |
| Date of Declaration                         | 19-01-2022                                                                                                    |  |
| Primary Article Identifier                  | 4052899489134                                                                                                 |  |
| Candidate List Substance 1                  | Lead                                                                                                          |  |
| CAS No. of substance 1                      | 7439-92-1                                                                                                     |  |
| <del>-</del>                                | The identification of<br>the Candidate List<br>substance is sufficien<br>to allow safe use of<br>the article. |  |
| Safe Use Instruction                        | to allow safe use of                                                                                          |  |