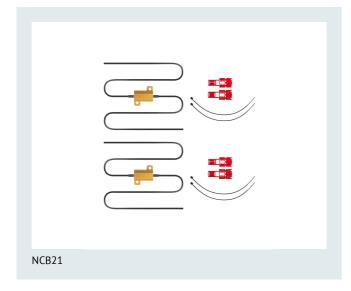

# **NEOLX**

With the NEOLUX LED Canbus Control, you can eliminate error messages as well as indicator hyperflashing, both of which can result from the low amount of electricity used by LED retrofits. Through the thermal decoupling from the lamp, the LED Canbus Control ensures that the brightness and lifetime of your LEDs are maintained.

#### Areas of application

 Eliminates warning messages created by the lower level of energy consumption of LED Retrofits